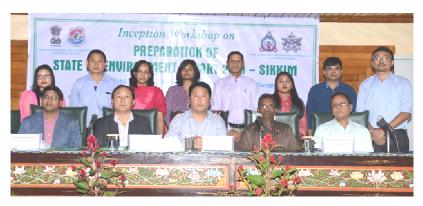

ers for green run and walk, certificates, Go Green stickers for vehicles. The centre coordinated eco-competitions (debate, seminar, paintings, quiz) at various school eco-clubs and publicized the event report online and print media in the form of newsletter.

## 4. E-Launching of EC portal for Category B projects



ENVIS Centre facilitated the Sikkim State level Environment Impact Assessment Authority (SEIAA) and State level Expert Appraisal Committee (SEAC) in elaunching of environment clearance portal through video conferencing at State NIC unit on July 2, 2015. ENVIS is also playing the role of nodal agency to provide IT support to State's SEIAA and SEAC for implementing the online EC process.

#### 5. Inception Workshop for Preparation of State of Environment (SoE) Report for Sikkim



ENVIS Centre at Forest, and Wildlife Environment Management Department, Government of Sikkim in collaboration with the Development Alternatives, New Delhi organized a one day inception workshop for preparation of State of Environment (SoE) Report for Sikkim on the 24th of July 2015 Forest

Conference Hall, Deorali, Gangtok. The workshop was inaugurated by the Hon'ble Minister for Forest, Environment & Wildlife, Mines, Minerals & Geology, Science & Technology and Climate Change Departments Shri Tshering Wangdi Lepcha. Participated by officer representatives from different government departments, institutions and NGOs throughout the State, the workshop was also participated by senior officers Shri M. P. Johnson, Statistical Adviser and Dr. M. Salahuddin, Director from the Ministry of Envir