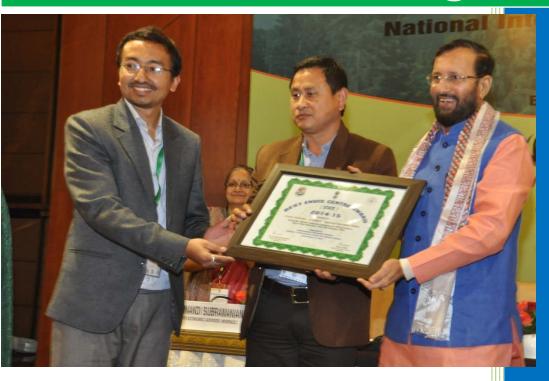

# Awarded as Best State ENVIS Centre for 2014-15

The Hon'ble Minister of State (Independent Charge) Shri. Prakash Javadekar handing the certificate to Sikkim State ENVIS Centre during the inaugural function of National Evaluation Workshop on 17<sup>th</sup> February 2016 at New Delhi.