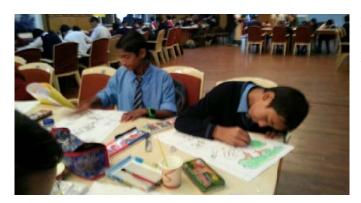

Participated by officer representatives from different government departments, institutions and NGOs throughout the State, the workshop was also participated by senior officers Shri M. P. Johnson, Statistical Adviser and Dr. M. Salahuddin, Director from the Ministry of Environment, Forests & Climate Change, Government of India.

D--- 3C

# 6. Green Teacher's Training for 250 schools of Sikkim



ENVIS Centre at Forests, Environment & Wildlife Management Department, Government of Sikkim organized a Three Training Teacher's Days Green programme for 250 schools on  $20^{th} - 22^{nd}$ of August 2015 at Forest Conference Hall, Gangtok as an ongoing effort towards strengthening the National Green (NGC) programme Corps implemented in Sikkim.

#### 7. PCRA Painting and Essay writing Competition



ENVIS Centre Sikkim coordinated with as many as 50 schools of the State to participate in the National level Painting and Essay competition for students from Class VI to IX during August –September 2015 on invitation from the Petroleum Conservation Research Association (PCRA) under the Ministry of Petroleum and Natural Gas, Government of India.

#### 8. Customized Hands-on Bhuvan Training for ENVIS Centres at Shillong



ENVIS Sikkim participated in the 2-day customized hands-on training programme on bhuvan portal held at North

East Space Application Centre (NESAC), Shillong, Meghalaya on 19<sup>th</sup> -20<sup>th</sup> November 2015.

# 9. ENVIS Sikkim activities during SECAS visit at New Jalpaiguri (NJP) Railway Station on 30-31 December, 2015



Picture: Sikkim State ENVIS team with