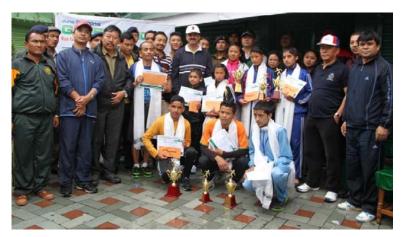

y School, South Regu, East Sikkim                    | Trophy/ Certificate/ Cash prize- Rs. 1.00 lakhs                |  |  |  |
| 5.  | Government Sr. Sec. School, Yangyang, South Sikkim                      | Trophy/ Certificate/ Cash prize- Rs. 1.00 lakhs                |  |  |  |
| 6.  | Government Junior High School, Rabitar, South Sikkim                    | Trophy/ Certificate/ Cash prize- Rs. 50,000/-                  |  |  |  |
| 7.  | Government Primary School, Titribotey, East Sikkim                      | Trophy/ Certificate/ Cash prize- Rs. 50,000/-                  |  |  |  |
| 0   | CEV : / C E I D E E ECILLE (D E)                                        | T                                                              |  |  |  |

#### 3. Paryavaran Mahotsav 2015 Celebration



ENVIS Centre played active role in coordinating the 3<sup>rd</sup> successive Paryavaran Mahotsav in Sikkim from June 15 to June 30, 2015. This fortnightly event which included the 10<sup>th</sup> Phase State Green Mission and 7<sup>th</sup> Phase Ten Minutes to Earth programme was carried out throughout the State through active participation of local populace from all walks of life.

The Centre's role was to spread

mass awareness and publicity through online and print media. The centre designed and printed programme banners, posters, signages for signature campaign on green pledges, Greenathon stickers for green run and walk, certificates, Go Green stickers for vehicles. The centre coordinated eco-competitions (debate, seminar, paintings, quiz) at various school eco-clubs and publicize