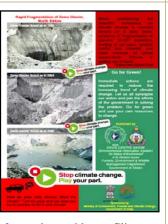

CF Dr. Thomas Chandy and CCF Shri C. S. Rao during the press conference on the eve of world Environment Day celebration on June 4, 2015.



Release of 'Paryavaran Mahotsav 2014' pictorial activity booklet by the Hon'ble Governor, Hon'ble Chief Minister and honorary dignitaries during the Ten Minutes to Earth plantation programme at VIP colony on 25<sup>th</sup> June 2015.

## **ENVIS SIKKIM PUBLICATIONS 2015-16**



52 paged special edition Newsletter Vol 7



8 paged quarterly newsletter Vol 8, Issue 1



8 paged quarterly newsletter Vol 8, Issue 2



8 paged quarterly newsletter Vol 8, Issue 3



68 paged pictorial activity booklet on Paryavaran Mahotsav 2014



14 paged bilingual (English and Nepali) booklet on Environmental Initiatives of the Sikkim State government from 1995 to 2015



2 paged pamphlet on Climate Change Action



8 paged booklet on Solid Waste Management at source



DVD publication on compilation of International Award Winning Environmental documentaries, Sikkim State Green Schools Programme and Low Carbon Lifestyles

# 11. Participation at the National Evaluation Workshop of ENVIS Centres at New Delhi on February 17-20, 2016

Sikkim State ENVIS Centre at Forests, Environment & Wildlife Management Department, Government of Sikkim was represented by Shri. B. B Gurung, Additional Director of Forests cum ENVIS Sikkim Coordinator, Shri. Rajen Pradhan, Sr. Programme Officer and Shri Laxuman Darnal, Information Officer at the National Evaluation Workshop of ENVIS Centres

held at New Delhi from 17<sup>th</sup> to 20<sup>th</sup> of February, 2016.



During