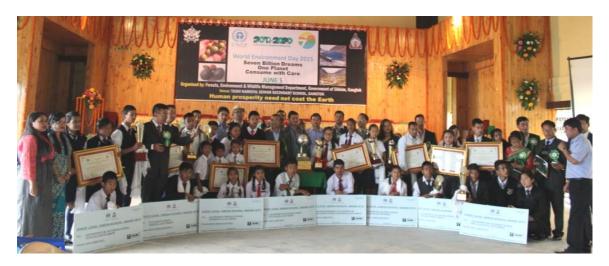

ore INR               |                               |         |                |         |

.....

#### Annex - II

# **Other Activities**

# Training, Extension and Awareness Activities by ENVIS during 2015-16

# 1. International Conference on Conservation of Natural and Cultural Values of Khangchendzonga National Park



**ENVIS** Centre headed technical committee in organizing this international conference at Gangtok on 15-16 May 2015. ENVIS Sikkim provided full technical support in launching the web portals of Sikkim Ecotourism Directorate and State Biodiversity Board; creation of digital compendium of power point presentation of various delegates; media and IT support to the host organisation.

#### 2. Chief Minister's Green School Rolling Trophy and State Green Schools Award 2015



ENVIS Centre actively played a role of the resource agency in scrutinizing and screening the reports from about 180 schools for the State's most prestigious award scheme, the Chief Minister's Green School Rolling Trophy and State Green Schools Award 2015. ENVIS Centre has been playing the role of nodal agencyl in implementing this award scheme in the State since its inception in 2011.

The 2015 awards were presented to eight schools during the State level celebration of World Environment Day on 5<sup>th</sup> June 2015 at Sir Tashi Namgyal Government Sr. Secondary School, Gangtok, East Sikkim.

|     | 2015 State Awardees                                                     |                                                                |  |  |  |
|-----|---------------------------------