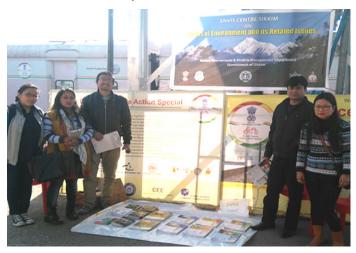

ainting and Essay writing Competition



ENVIS Centre Sikkim coordinated with as many as 50 schools of the State to participate in the National level Painting and Essay competition for students from Class VI to IX during August –September 2015 on invitation from the Petroleum Conservation Research Association (PCRA) under the Ministry of Petroleum and Natural Gas, Government of India.

#### 8. Customized Hands-on Bhuvan Training for ENVIS Centres at Shillong



ENVIS Sikkim participated in the 2-day customized hands-on training programme on bhuvan portal held at North

East Space Application Centre (NESAC), Shillong, Meghalaya on 19<sup>th</sup> -20<sup>th</sup> November 2015.

# 9. ENVIS Sikkim activities during SECAS visit at New Jalpaiguri (NJP) Railway Station on 30-31 December, 2015



Picture: Sikkim State ENVIS team with Ms Megha Thapa (first from left) from CEE Gangtok

Sikkim State ENVIS Centre *On Status of Environment and its Related Issues* hosted by Forests, Environment & Wildlife Management Department, Government of Sikkim, Gangtok actively conducted various pre-event and platform based awareness build up activities on environment related issues during the visit to Science Express – Climate Action Special (SECAS) at New Jalpaiguri (NJP) railway station on 30-31

December 2015.

In order to spread awareness amongst the local people and educate the school children on issues of climate change, ENVIS Sikkim conducted the following pre-event activities;

| SN | <b>Snapshot of Cover</b>