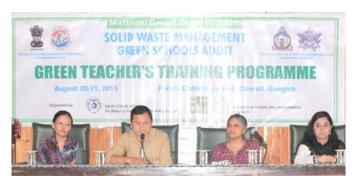

evelopment Alternatives, New Delhi organized a one day inception workshop for preparation of State of Environment (SoE) Report for Sikkim on the 24th of July 2015 Forest

Conference Hall, Deorali, Gangtok. The workshop was inaugurated by the Hon'ble Minister for Forest, Environment & Wildlife, Mines, Minerals & Geology, Science & Technology and Climate Change Departments Shri Tshering Wangdi Lepcha. Participated by officer representatives from different government departments, institutions and NGOs throughout the State, the workshop was also participated by senior officers Shri M. P. Johnson, Statistical Adviser and Dr. M. Salahuddin, Director from the Ministry of Environment, Forests & Climate Change, Government of India.

D--- 3C

# 6. Green Teacher's Training for 250 schools of Sikkim



ENVIS Centre at Forests, Environment & Wildlife Management Department, Government of Sikkim organized a Three Training Teacher's Days Green programme for 250 schools on  $20^{th} - 22^{nd}$ of August 2015 at Forest Conference Hall, Gangtok as an ongoing effort towards strengthening the National Green (NGC) programme Corps implemented in Sikkim.

#### 7. PCRA Painting and Essay writing Competition



ENVIS Centre Sikkim coordinated with as many as 50 schools of the State to participate in the National level Painting and Essay competition for students from Class VI to IX during August –September 2015 on invitation from the Petroleum Conservation Research Association (PCRA) under the Ministry of Petroleum and Natural Gas, Government of India.

#### 8. Customized Hands-on Bhuvan Training for