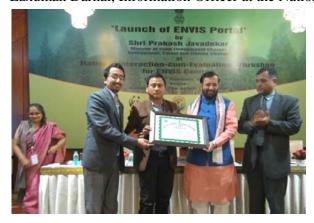

# Awarded as Best State ENVIS Centre for 2014-15

The Hon'ble Minister of State (Independent Charge) Shri. Prakash Javadekar handing the certificate to Sikkim State ENVIS Centre during the inaugural function of National Evaluation Workshop on 17<sup>th</sup> February 2016 at New Delhi.