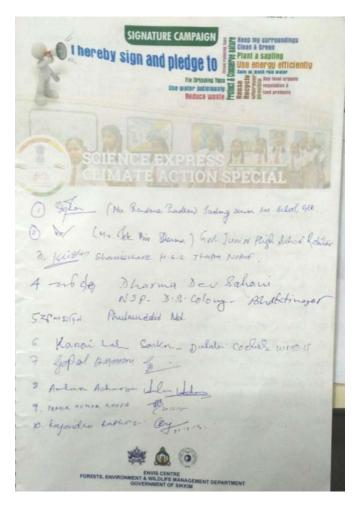

nkfully acknowledges the immense support and encouragement of Principal Secretary cum PCCF Dr Thomas Chandy and Additional Director (Environment & Soil Conservation)-cum- ENVIS Coordinator Shri B. B. Gurung, Department of Forest Environment and Wildlife Management Department, Government of Sikkim.

We are grateful to the ENVIS Secretariat officials and ENVIS Centres from Delhi for encouragement and inspiration for the programme.

We are also very much grateful for the help and support by the SECAS team and CEE Gangtok Programme Officer Ms Meghna Thapa for conducting the activities at the platform.

Sikkim ENVIS team was accompanied by;

- 1. Rajen Pradhan, Sr. Programme Officer
- 2. Laxuman Darnal, Information Officer
- 3. Renu Gurung, IT Assistant
- 4. Tulsha Gurung, Data Entry Operator



**Snapshot of Signature Campaign sheet** 

## 10. Release of ENVIS Publications 2015-16



Release of 'PANDA' Newsletter by the Hon'ble Chief Minister of Sikkim Shri Pawan Chamling (center), Hon'ble Minister (Roads & Bridges) Shri G. M. Gurung and Hon'ble Minister (Forest) Shri T. W. Lepcha during the International conference on KNP on May 15, 2015 at Chintan Bhawan, Gangtok.



Release of booklet compilation 'Environmental Initiatives of Sikkim' by the Hon'ble Minister (Forest) Shri T. W. Lepcha along with Principal Secretary cum PCCF Dr. Thomas Chandy and CCF Shri C. S. Rao during the press conference on the eve of world Environment Day celebration on June 4, 2015.



Release of 'Paryavaran Mahotsav 2014' pictorial activity booklet by the Hon'ble Governor, Hon'ble Chief Minister and ho